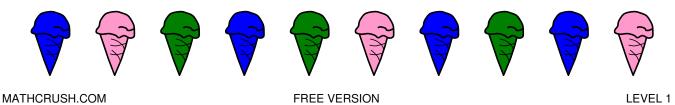

## FOLLOW THE DIRECTIONS AND COLOR THE CONES BELOW.

THE SECOND, SIXTH, AND TENTH CONES ARE PINK. THE NINTH, FOURTH, SEVENTH, AND FIRST CONES ARE BLUE. THE FIFTH, THIRD, AND EIGHTH CONES ARE GREEN.