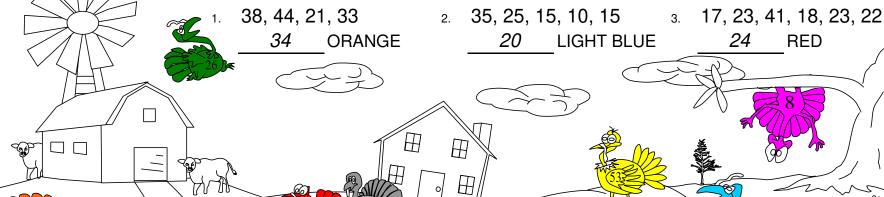

## MEAN, MEDIAN, MODE, AND RANGE

**ANSWERS** 

SOLVE, FIND THE NUMBERS, AND COLOR, YOU MAY COLOR THE NON-NUMBERED OBJECTS ON YOUR OWN.

FIND THE **MEDIAN** FOR EACH SET.

- 10 PINK
- - 4 ORANGE
- - 9 LIGHT BROWN 23 BLUE
- 1. 23, 14, 8, 10, 7 2. 4, 9, 7, 2, 7, 4, 1 3. 8, 11, 10, 14, 8, 3 4. 17, 13, 28, 25, 33, 21

FIND THE **MODE** FOR EACH SET.

- *53* YELLOW
- 1. 53, 34, 29, 53, 38 2. 2, 4, 5, 2, 4, 5, 2, 7 3. 26, 20, 26, 30, 18 4. 9, 13, 8, 13, 8, 9, 8
  - 2 PURPLE
- - 26 GREEN

8 PINK

FIND THE **RANGE** FOR EACH SET.

- 19 LIGHT GREEN 6 GREY/BLACK 33 LIGHT PURPLE 12 YELLOW
- 1. 14, 23, 8, 4, 9, 18 2. 7, 9, 6, 7, 12, 7, 6 3. 68, 75, 63, 96, 66 4. 64, 58, 57, 52, 58, 60



- *24* RED



LEVEL 2

IT'S THAT TIME OF YEAR AGAIN.